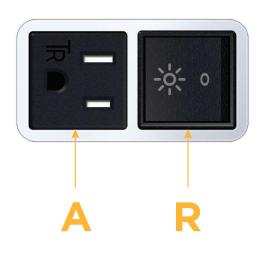

## S: Module/Port Options:

- A Tamper Resistant AC Receptacle
- U Double USB (Fast Charging Ports Rated for 3.2A)
- H HDMI
- 6 CAT 6
- 12 RJ 12
- X Switched AC
- Y 3-Way Switch
- C USB-C (27W High Speed Charging Port)
- Z USB-C (18W High Speed Charging Port)
- R Switched AC (Rocker Switch)