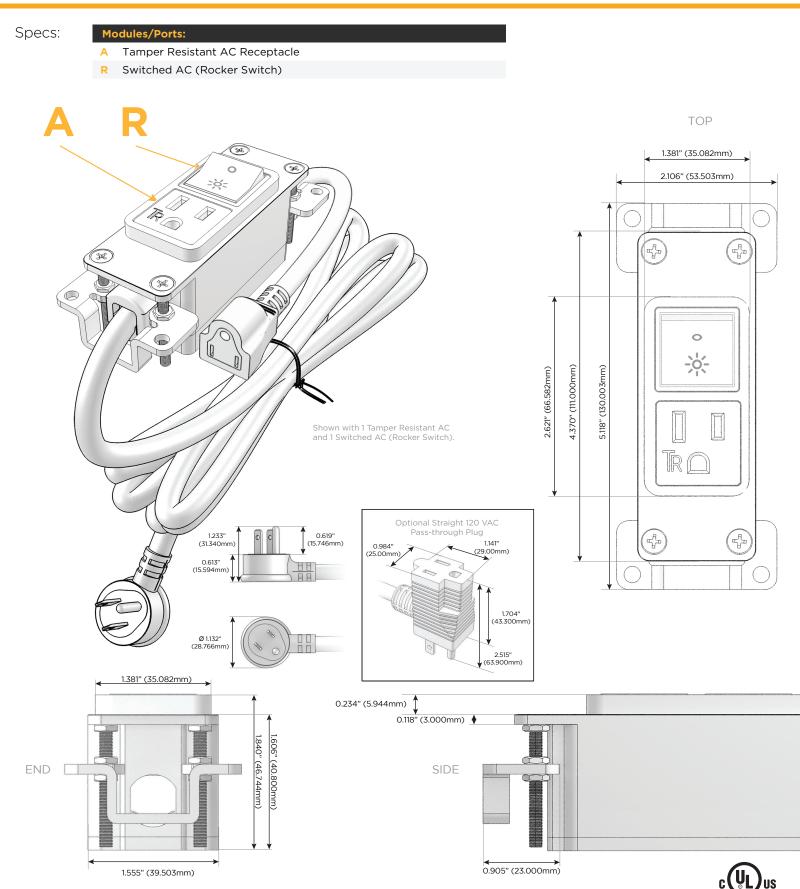

## S: Module/Port Options:

- A Tamper Resistant AC Receptacle
- U Double USB (Fast Charging Ports Rated for 3.2A)
- H HDMI
- 6 CAT 6
- 12 RJ 12
- X Switched AC
- Y 3-Way Switch
- C USB-C (27W High Speed Charging Port)
- Z USB-C (18W High Speed Charging Port)
- R Switched AC (Rocker Switch)

## Plug:

Supplied with Low Profile Flat 45° Angle 120 VAC Plug Optional Standard Straight 120 VAC Plug Optional Straight 120 VAC Pass-through Plug Shown in Chrome (ABS) Bezel, featuring 1 Tamper Resistant AC and 1 Switched AC (Rocker Switch).