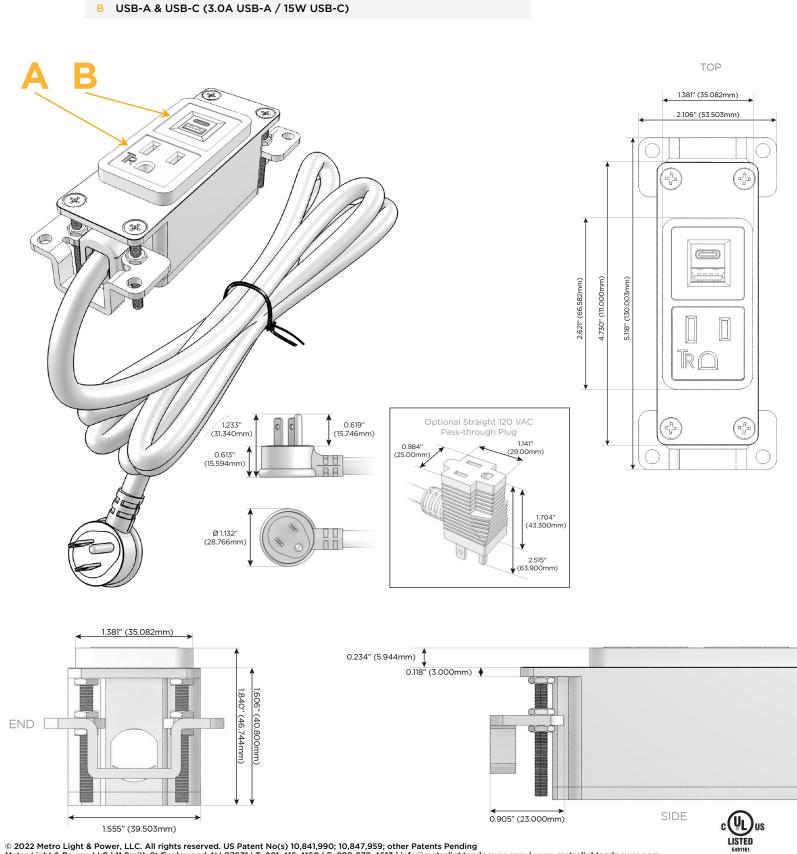

## Module/Port Options:

- A Tamper Resistant AC Receptacle
- B USB-A & USB-C (3.0A USB-A / 15W USB-C)
- U Double USB-A (Fast Charging Ports Rated for 3.2A)
- H HDMI
- 6 CAT 6
- 12 RJ 12
- X Switched AC
- Y 3-Way Switch (Low Voltage)
- C USB-C (27W High Speed Charging Port)
- Z USB-C (18W High Speed Charging Port)
- R Switched AC (Rocker Switch)
- D Dimmer Switch

#### Plug:

- Supplied with Low Profile Flat 45° Angle 120 VAC Plug
- Optional Standard Straight 120 VAC Plug
- Optional Straight 120 VAC Pass-through Plug

- CLEAN, COMPACT DESIGN
- STREAMLINED
- LOW PROFILE
- SIDE-EXITING CORDS
- PLUG & PLAY
- 6' AC CORD & PLUG (FLAT PLUG STANDARD)
- CUSTOMIZABLE CONFIGURATIONS AND FINISHES
- UL LISTED FOR MOUNTING IN FURNITURE
- 15A

# AC POWER & DATA CONNECTIVITY SOLUTION

Modules/Ports:

Tamper Resistant AC Receptacle

M-POWER-2T-AB-SAB

Specs:

 $\square$ 

Mormax Company, Inc. 8 Westchester Plaza Elmsford, NY 10523

C 914-699-0101 sales@mormax.com mormax.com