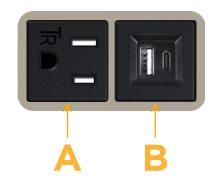

## Module/Port Options:

- A Tamper Resistant AC Receptacle
- B USB-A & USB-C (3.0A USB-A / 15W USB-C)
- U Double USB-A (Fast Charging Ports Rated for 3.2A)
- H HDMI
- 6 CAT 6
- 12 RJ 12
- X Switched AC
- Y 3-Way Switch (Low Voltage)
- C USB-C (27W High Speed Charging Port)
- Z USB-C (18W High Speed Charging Port)
- R Switched AC (Rocker Switch)
- D Dimmer Switch

Α

# AC POWER & DATA CONNECTIVITY SOLUTION

Modules/Ports:

Tamper Resistant AC Receptacle

M-POWER-2T-AB-SAB

Specs:

 $\square$ 

Mormax Company, Inc. 8 Westchester Plaza Elmsford, NY 10523

C 914-699-0101 sales@mormax.com mormax.com