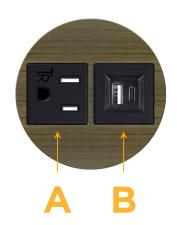

## Modules/Ports:

- A Tamper Resistant AC Receptacle
- B USB-A & USB-C (3.0A USB-A / 15W USB-C)

Distributed by

Mormax Company, Inc. 8 Westchester Plaza Elmsford, NY 10523 Solution

E491161

© 2023 Metro Light & Power, LLC. All rights reserved. US Patent No(s) 10,841,990; 10,847,959; other Patents Pending Metro Light & Power, LLC | 11 Smith St Englewood, NJ 07631 | T: 201-416-4160 | F: 208-979-4613 | info@metrolightandpower.com | www.metrolightandpower.com

### Module/Port Options:

- A Tamper Resistant AC Receptacle
- B USB-A & USB-C (3.0A USB-A / 15W USB-C)
- U Double USB-A (Fast Charging Ports Rated for 3.2A)
- H HDMI
- 6 CAT 6
- 12 RJ 12
- X Switched AC
- Y 3-Way Switch (Low Voltage)
- C USB-C (27W High Speed Charging Port)
- Z USB-C (18W High Speed Charging Port)
- R Switched AC (Rocker Switch)
- D Dimmer Switch