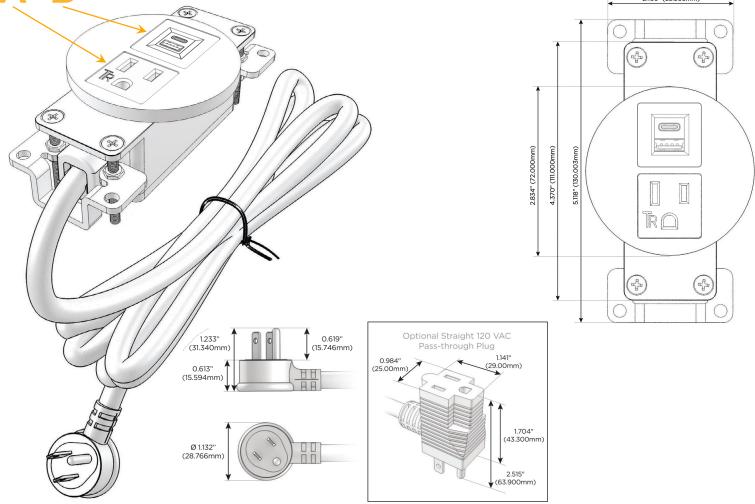

#### Plug:

Supplied with Low Profile Flat 45° Angle 120 VAC Plug Optional Standard Straight 120 VAC Plug

- Optional Straight 120 VAC Pass-through Plug

- CLEAN, COMPACT DESIGN
- STREAMLINED
- LOW PROFILE
- SIDE-EXITING CORDS
- PLUG & PLAY
- 6' AC CORD & PLUG (FLAT PLUG STANDARD)
- CUSTOMIZABLE CONFIGURATIONS AND FINISHES
- UL LISTED FOR MOUNTING IN FURNITURE
- 15A

## Modules/Ports:

- A Tamper Resistant AC Receptacle
- B USB-A & USB-C (3.0A USB-A / 15W USB-C)

Distributed by

Mormax Company, Inc. 8 Westchester Plaza Elmsford, NY 10523 Solution

E491161

© 2023 Metro Light & Power, LLC. All rights reserved. US Patent No(s) 10,841,990; 10,847,959; other Patents Pending Metro Light & Power, LLC | 11 Smith St Englewood, NJ 07631 | T: 201-416-4160 | F: 208-979-4613 | info@metrolightandpower.com | www.metrolightandpower.com

### Module/Port Options:

- A Tamper Resistant AC Receptacle
- B USB-A & USB-C (3.0A USB-A / 15W USB-C)
- U Double USB-A (Fast Charging Ports Rated for 3.2A)
- H HDMI
- 6 CAT 6
- 12 RJ 12
- X Switched AC
- Y 3-Way Switch (Low Voltage)
- C USB-C (27W High Speed Charging Port)
- Z USB-C (18W High Speed Charging Port)
- R Switched AC (Rocker Switch)
- D Dimmer Switch