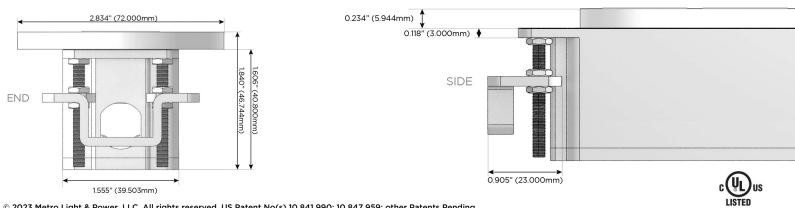

#### Plug:

Supplied with Low Profile Flat 45° Angle 120 VAC Plug Optional Standard Straight 120 VAC Plug

- Optional Straight 120 VAC Pass-through Plug

- CLEAN, COMPACT DESIGN
- STREAMLINED
- LOW PROFILE
- SIDE-EXITING CORDS
- PLUG & PLAY
- 6' AC CORD & PLUG (FLAT PLUG STANDARD)
- CUSTOMIZABLE CONFIGURATIONS AND FINISHES
- UL LISTED FOR MOUNTING IN FURNITURE
- 15A