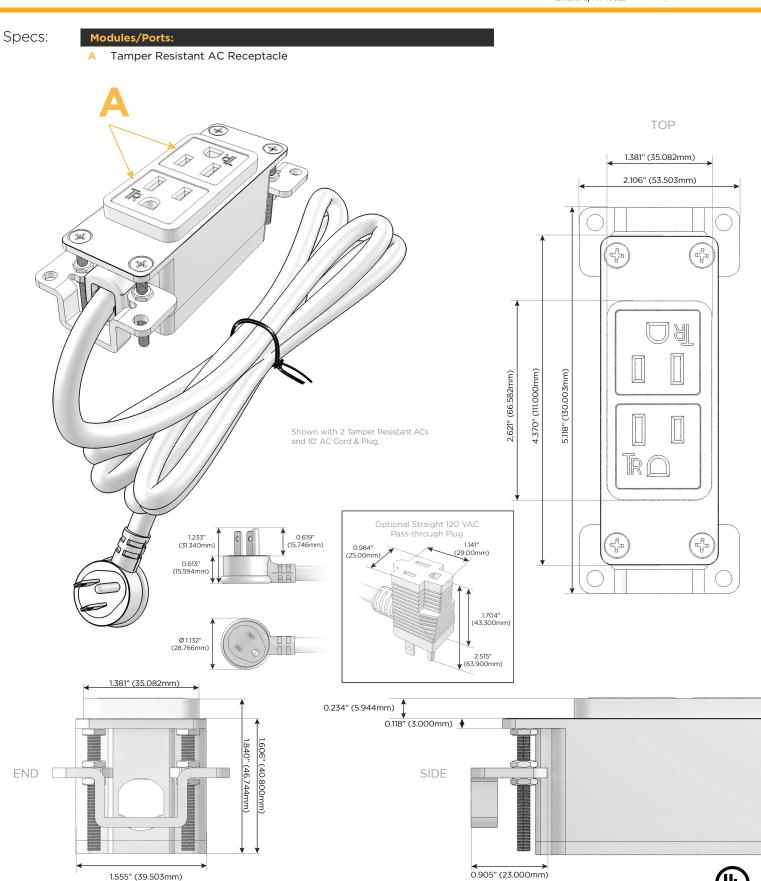

#### Module/Port Options:

- Tamper Resistant AC Receptacle
- B USB-A & USB-C (3.0A USB-A / 15W USB-C)
- U Double USB-A (Fast Charging Ports Rated for 3.2A)
- D AC Dimmer
- H HDMI
- 6 CAT 6
- 12 RJ 12
- X Switched AC
- Y 3-Way Switch
- C USB-C (27W High Speed Charging Port)
- Z USB-C (18W High Speed Charging Port)
- R Switched AC (Rocker Switch)

#### Plug:

Supplied with Low Profile Flat 45° Angle 120 VAC Plug Optional Standard Straight 120 VAC Plug Optional Straight 120 VAC Pass-through Plug

Shown in Black (ABS) Bezel, featuring 2 Tamper Resistant ACs and 10' AC Cord & Plug.

- CLEAN, COMPACT DESIGN
- STREAMLINED
- LOW PROFILE
- SIDE-EXITING CORDS
- PLUG & PLAY
- 10' AC CORD & PLUG (FLAT PLUG STANDARD)
- CUSTOMIZABLE CONFIGURATIONS AND FINISHES
- UL LISTED FOR MOUNTING IN FURNITURE
- 15A