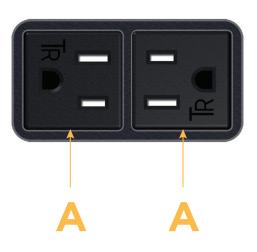

#### Module/Port Options:

- Tamper Resistant AC Receptacle
- B USB-A & USB-C (3.0A USB-A / 15W USB-C)
- U Double USB-A (Fast Charging Ports Rated for 3.2A)
- D AC Dimmer
- H HDMI
- 6 CAT 6
- 12 RJ 12
- X Switched AC
- Y 3-Way Switch
- C USB-C (27W High Speed Charging Port)
- Z USB-C (18W High Speed Charging Port)
- R Switched AC (Rocker Switch)

#### Plug:

Supplied with Low Profile Flat 45° Angle 120 VAC Plug Optional Standard Straight 120 VAC Plug Optional Straight 120 VAC Pass-through Plug

Shown in Black (ABS) Bezel, featuring 2 Tamper Resistant ACs and 10' AC Cord & Plug.