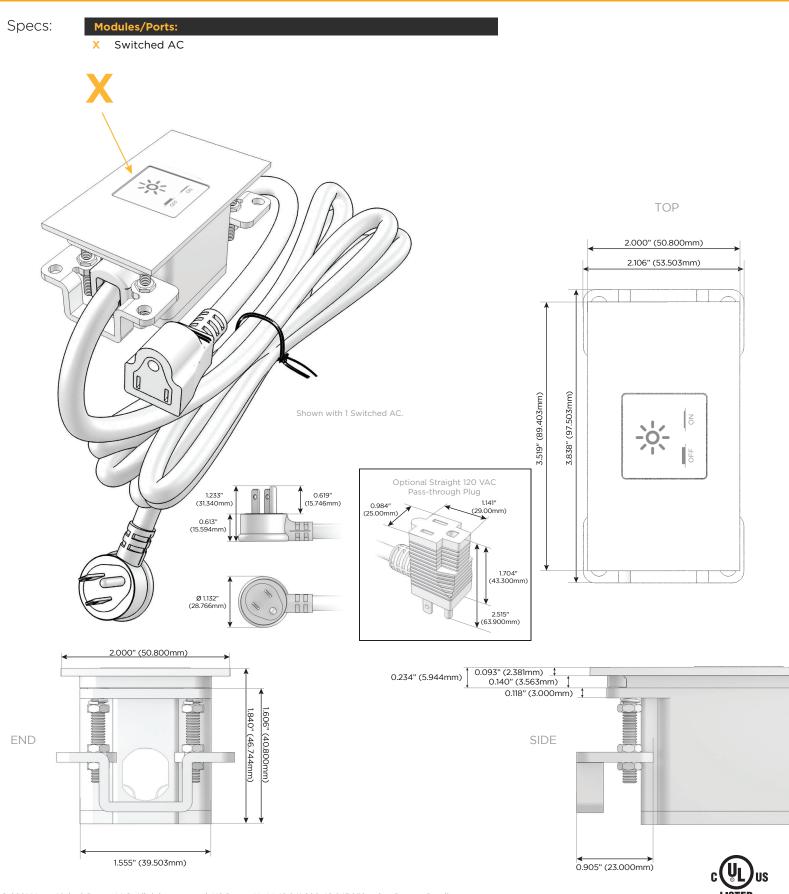

### Module/Port Options:

- Tamper Resistant AC Receptacle
- U Double USB (Fast Charging Ports - Rated for 3.2A)
- H HDMI
- 6 CAT 6
- 12 RJ 12
- X Switched AC
- Y 3-Way Switch
- C USB-C (27W High Speed Charging Port)
- Z USB-C (18W High Speed Charging Port)
- R Switched AC (Rocker Switch)

## Plug:

Supplied with Low Profile Flat 45° Angle 120 VAC Plug Optional Standard Straight 120 VAC Plug Optional Straight 120 VAC Pass-through Plug

Shown in Brass (ABS) Plate, featuring 1 Switched AC.

- CLEAN, COMPACT DESIGN
- STREAMLINED
- LOW PROFILE
- SIDE-EXITING CORDS
- PLUG & PLAY
- CUSTOMIZABLE CONFIGURATIONS AND FINISHES
- UL LISTED FOR MOUNTING IN FURNITURE
- 15A