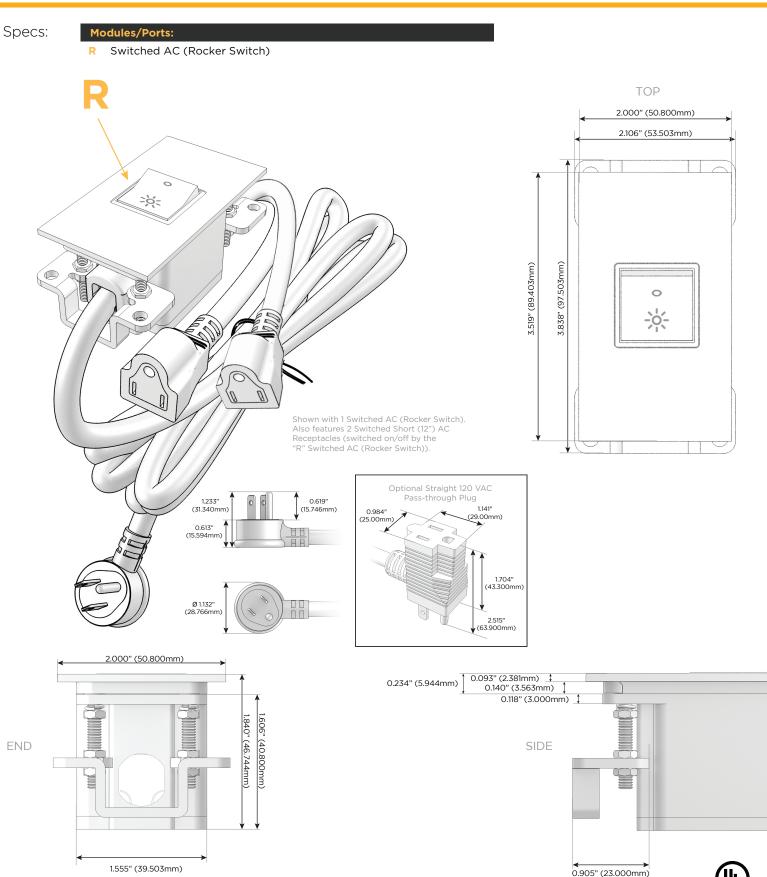

### Module/Port Options:

- Tamper Resistant AC Receptacle
- B USB-A & USB-C (3.0A USB-A / 15W USB-C)
- U Double USB-A (Fast Charging Ports Rated for 3.2A)
- D AC Dimmer
- H HDMI
- 6 CAT 6
- 12 RJ 12
- X Switched AC
- Y 3-Way Switch
- C USB-C (27W High Speed Charging Port)
- Z USB-C (18W High Speed Charging Port)
- R Switched AC (Rocker Switch)

### Plug:

Supplied with Low Profile Flat 45° Angle 120 VAC Plug Optional Standard Straight 120 VAC Plug Optional Straight 120 VAC Pass-through Plug

Shown in Magnesium (ABS) Plate, featuring 1 Switched AC (Rocker Switch). Also features 2 Switched Short (12") AC Receptacles (switched on/off by the "R" Switched AC (Rocker Switch)).