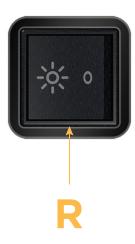

### Module/Port Options:

- A Tamper Resistant AC Receptacle
- B USB-A & USB-C (3.0A USB-A / 15W USB-C)
- U Double USB-A (Fast Charging Ports Rated for 3.2A)
- D AC Dimmer
- H HDMI
- 6 CAT 6
- 12 RJ 12
- X Switched AC
- Y 3-Way Switch
- C USB-C (27W High Speed Charging Port)
- Z USB-C (18W High Speed Charging Port)
- R Switched AC (Rocker Switch)