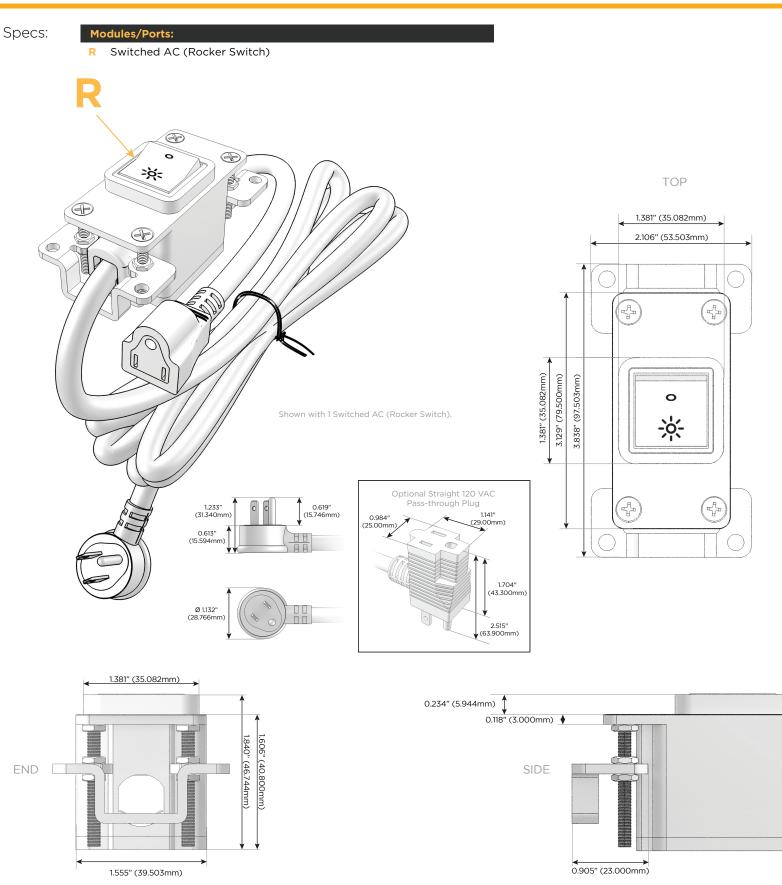

### Module/Port Options:

- A Tamper Resistant AC Receptacle
- B USB-A & USB-C (3.0A USB-A / 15W USB-C)
- U Double USB-A (Fast Charging Ports Rated for 3.2A)
- D AC Dimmer
- H HDMI
- 6 CAT 6
- 12 RJ 12
- X Switched AC
- Y 3-Way Switch
- C USB-C (27W High Speed Charging Port)
- Z USB-C (18W High Speed Charging Port)
- R Switched AC (Rocker Switch)

#### Plug:

Supplied with Low Profile Flat 45° Angle 120 VAC Plug Optional Standard Straight 120 VAC Plug Optional Straight 120 VAC Pass-through Plug Shown in Satin Black (ABS) Bezel, featuring 1 Switched AC (Rocker Switch).