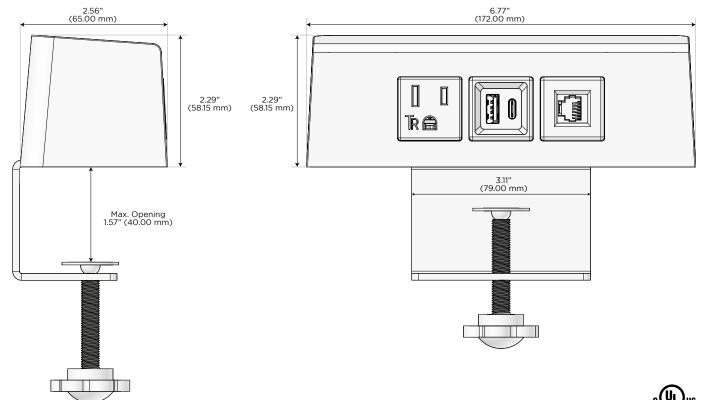

### Desktop Hub Finish: WHITE (ABS)

Custom Finishes Available

Shown in White (ABS) Desktop Hub, featuring 1 Tamper Resistant AC, 1 USB-A & 1 USB-C Charging Port and 1 RJ12 Port.

## Modules/Ports:

- Α Tamper Resistant AC Receptacle
- В USB-A & USB-C (3.0A USB-A / 15W USB-C)
- 12 RJ 12

© 2023 Metro Light & Power, LLC. All rights reserved. US Patent No(s) 10,841,990; 10,847,959; other Patents Pending Metro Light & Power, LLC | 11 Smith St Englewood, NJ 07631 | T: 201-416-4160 | F: 208-979-4613 | info@metrolightandpower.com | www.metrolightandpower.com