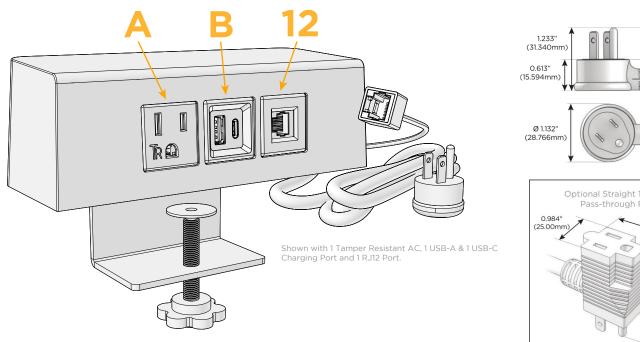

### Desktop Hub Finish: WHITE (ABS)

Custom Finishes Available

Shown in White (ABS) Desktop Hub, featuring 1 Tamper Resistant AC, 1 USB-A & 1 USB-C Charging Port and 1 RJ12 Port.

## Features: Module/Port Options:

- A Tamper Resistant AC Receptacle
- B USB-A & USB-C (3.0A USB-A / 15W USB-C)
- U Double USB-A (Fast Charging Ports Rated for 3.2A)
- H HDMI
- 6 CAT 6
- 12 RJ 12
- X Switched AC
- Y 3-Way Switch (Low Voltage)
- C USB-C (27W High Speed Charging Port)
- Z USB-C (18W High Speed Charging Port)
- R Switched AC (Rocker Switch)

## Modules/Ports:

- Α Tamper Resistant AC Receptacle
- В USB-A & USB-C (3.0A USB-A / 15W USB-C)
- 12 RJ 12

© 2023 Metro Light & Power, LLC. All rights reserved. US Patent No(s) 10,841,990; 10,847,959; other Patents Pending Metro Light & Power, LLC | 11 Smith St Englewood, NJ 07631 | T: 201-416-4160 | F: 208-979-4613 | info@metrolightandpower.com | www.metrolightandpower.com