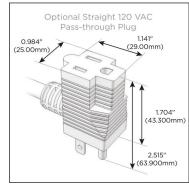

#### Plug:

Supplied with Low Profile Flat 45° Angle 120 VAC Plug

- Optional Standard Straight 120 VAC Plug
- Optional Straight 120 VAC Pass-through Plug

- CLEAN, COMPACT DESIGN
- STREAMLINED
- QUICK, EASY INSTALLATION
- REAR-EXITING CORDS
- PLUG & PLAY
- 6' AC CORD & PLUG (FLAT PLUG STANDARD)
- CUSTOMIZABLE CONFIGURATIONS AND FINISHES
- UL LISTED FOR MOUNTING IN FURNITURE
- 15A