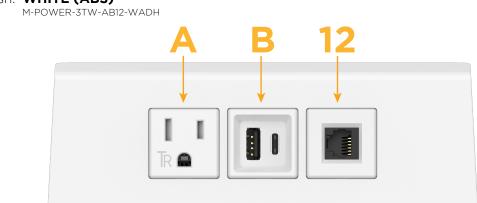

### Desktop Hub Finish: WHITE (ABS)

Custom Finishes Available

Shown in White (ABS) Desktop Hub, featuring 1 Tamper Resistant AC, 1 USB-A & 1 USB-C Charging Port and 1 RJ12 Port.

## Features: Module/Port Options:

- A Tamper Resistant AC Receptacle
- B USB-A & USB-C (3.0A USB-A / 15W USB-C)
- U Double USB-A (Fast Charging Ports Rated for 3.2A)
- H HDMI
- 6 CAT 6
- 12 RJ 12
- X Switched AC
- Y 3-Way Switch (Low Voltage)
- C USB-C (27W High Speed Charging Port)
- Z USB-C (18W High Speed Charging Port)
- R Switched AC (Rocker Switch)

## Modules/Ports:

- Α Tamper Resistant AC Receptacle
- В USB-A & USB-C (3.0A USB-A / 15W USB-C)
- 12 RJ 12

© 2023 Metro Light & Power, LLC. All rights reserved. US Patent No(s) 10,841,990; 10,847,959; other Patents Pending Metro Light & Power, LLC | 11 Smith St Englewood, NJ 07631 | T: 201-416-4160 | F: 208-979-4613 | info@metrolightandpower.com | www.metrolightandpower.com