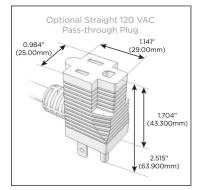

#### Plug:

Supplied with Low Profile Flat 45° Angle 120 VAC Plug

- Optional Standard Straight 120 VAC Plug
- Optional Straight 120 VAC Pass-through Plug

- CLEAN, COMPACT DESIGN
- STREAMLINED
- QUICK, EASY INSTALLATION
- REAR-EXITING CORDS
- PLUG & PLAY
- 6' AC CORD & PLUG (FLAT PLUG STANDARD)
- CUSTOMIZABLE CONFIGURATIONS AND FINISHES
- UL LISTED FOR MOUNTING IN FURNITURE
- 15A