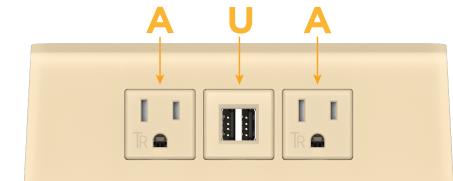

## Desktop Hub Finish: UNICOLOR™ SAND (ABS)

Custom Finishes Available

Shown in Unicolor<sup>™</sup> Sand (ABS) Desktop Hub, featuring 2 Tamper Resistant ACs and 1 Double USB-A Charging Port.

#### Module/Port Options:

- A Tamper Resistant AC Receptacle
- B USB-A & USB-C (3.0A USB-A / 15W USB-C)
- U Double USB-A (Fast Charging Ports Rated for 3.2A)
- H HDMI
- 6 CAT 6
- 12 RJ 12
- X Switched AC
- Y 3-Way Switch (Low Voltage)
- C USB-C (27W High Speed Charging Port)
- Z USB-C (18W High Speed Charging Port)
- R Switched AC (Rocker Switch)

## Modules/Ports:

- A Tamper Resistant AC Receptacle
- U Double USB-A (Fast Charging Ports Rated for 3.2A)