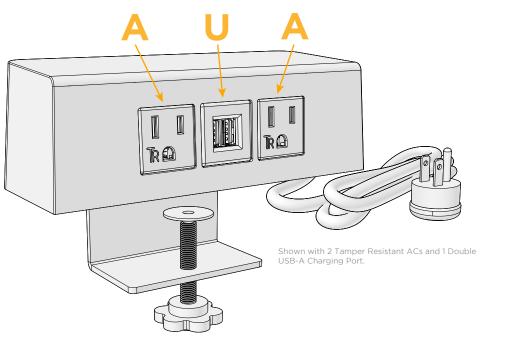

## Desktop Hub Finish: UNICOLOR™ SAND (ABS)

Custom Finishes Available

Shown in Unicolor<sup>™</sup> Sand (ABS) Desktop Hub, featuring 2 Tamper Resistant ACs and 1 Double USB-A Charging Port.

#### Module/Port Options:

- A Tamper Resistant AC Receptacle
- B USB-A & USB-C (3.0A USB-A / 15W USB-C)
- U Double USB-A (Fast Charging Ports Rated for 3.2A)
- H HDMI
- 6 CAT 6
- 12 RJ 12
- X Switched AC
- Y 3-Way Switch (Low Voltage)
- C USB-C (27W High Speed Charging Port)
- Z USB-C (18W High Speed Charging Port)
- R Switched AC (Rocker Switch)

#### Plug:

Supplied with Low Profile Flat 45° Angle 120 VAC Plug

- Optional Standard Straight 120 VAC Plug
- Optional Straight 120 VAC Pass-through Plug

- CLEAN, COMPACT DESIGN
- STREAMLINED
- QUICK, EASY INSTALLATION
- REAR-EXITING CORDS
- PLUG & PLAY
- 6' AC CORD & PLUG (FLAT PLUG STANDARD)
- CUSTOMIZABLE CONFIGURATIONS AND FINISHES
- UL LISTED FOR MOUNTING IN FURNITURE
- 15A

## Modules/Ports:

- A Tamper Resistant AC Receptacle
- U Double USB-A (Fast Charging Ports Rated for 3.2A)