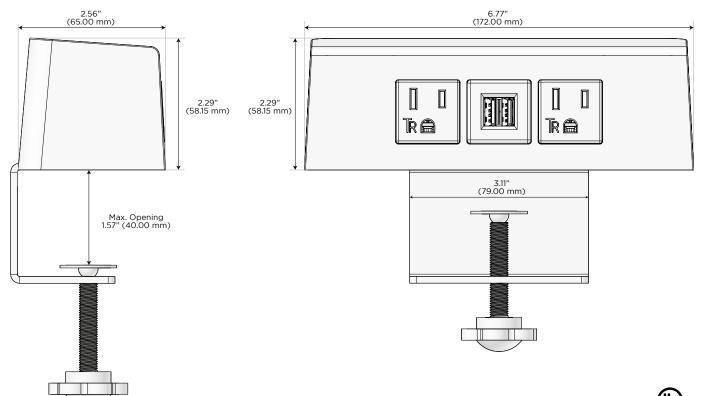

## Desktop Hub Finish: UNICOLOR™ SAND (ABS)

Custom Finishes Available

Shown in Unicolor<sup>™</sup> Sand (ABS) Desktop Hub, featuring 2 Tamper Resistant ACs and 1 Double USB-A Charging Port.

#### Module/Port Options:

- A Tamper Resistant AC Receptacle
- B USB-A & USB-C (3.0A USB-A / 15W USB-C)
- U Double USB-A (Fast Charging Ports Rated for 3.2A)
- H HDMI
- 6 CAT 6
- 12 RJ 12
- X Switched AC
- Y 3-Way Switch (Low Voltage)
- C USB-C (27W High Speed Charging Port)
- Z USB-C (18W High Speed Charging Port)
- R Switched AC (Rocker Switch)

## Modules/Ports:

- A Tamper Resistant AC Receptacle
- U Double USB-A (Fast Charging Ports Rated for 3.2A)