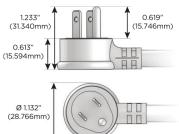

#### Plug:

Supplied with Low Profile Flat 45° Angle 120 VAC Plug

- Optional Standard Straight 120 VAC Plug
- Optional Straight 120 VAC Pass-through Plug

- CLEAN, COMPACT DESIGN
- STREAMLINED
- QUICK, EASY INSTALLATION
- REAR-EXITING CORDS
- PLUG & PLAY
- 6' AC CORD & PLUG (FLAT PLUG STANDARD)
- CUSTOMIZABLE CONFIGURATIONS AND FINISHES
- UL LISTED FOR MOUNTING IN FURNITURE
- 15A